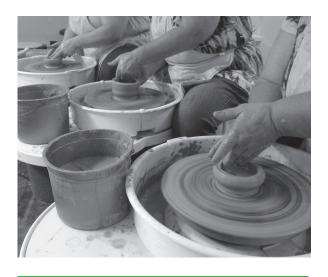

### SATURDAYS | 2-4 pm Class Fee: \$90

Have you ever wanted to learn to make pottery on the wheel? If so this is the class for you. This course will provide students with the knowledge necessary to learn the basics of throwing pottery. At the end of the course, students may elect to re-take the class or advance to the next levels of throwing – "Next Step Wheel Throwing" or Wheel Throwing 102. Completion of this course also allows eligibility for Open Studio Membership

#### Some of the skills that will be taught:

- Learning to center clay on the wheel
- Learning to throw cylinders
- Learning about trimming and glazing