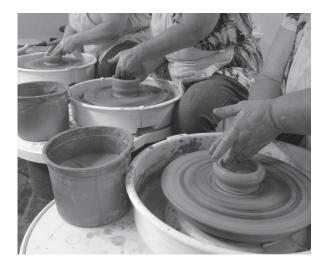

# BEGINNING WHEEL THROWING

Alternating Instructors: Somer Parker-Palmer and Mariah Wolf

### THURSDAYS | 6 - 8 pm Class Fee: \$90

Have you ever wanted to learn to make pottery on the wheel? If so this is the class for you. This course will provide students with the knowledge necessary to learn the basics of throwing pottery. At the end of the course, students may elect to re-take the class or advance to the next levels of throwing – "Next Step Wheel Throwing" or Wheel Throwing 102. Completion of this course also allows eligibility for Open Studio Membership

#### Some of the skills that will be taught:

- Learning to center clay on the wheel
- Learning to throw cylinders
- Learning about trimming and glazing